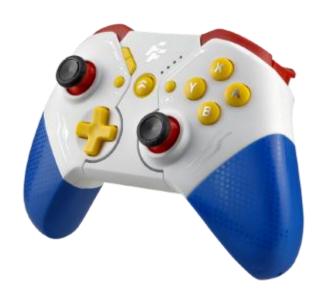

BRAND FLASHFIRE CATEGORY GAMEPAD CODE PAD36W

GTIN

TITLE NINTENDO GAMEPAD

**IMAGES** 

DESCRIPTION PAD36 is a gamepad for Nintendo Switch and Computer

(Windows).

It has cable connection and also Bluetooth with 600mAh

hatterv

It is equipped with dual motor vibration, motion sensor and

RGB lighting.

It is available in two versions, white or black/gold.

A complete Gamepad for Computer and Nintendo.

BRAND FLASHFIRE
CODE PAD36B
NAME SWING PAD
TYPE GAMEPAD

PLATFORMS Win and Nintendo Switch

CONNECTIONS Bluetooth and wire

BATTERY 600mAh

MODES One-Key Wake Up

MACRO Yes

VIBRATION Yes, 2 modules

MOTION SENSOR Yes
AUTO TURBO Yes
LIGHT RGB